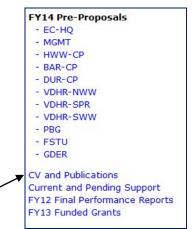

#### Supporting Documents

The following supporting documents are accessible from the 'EPS Reviewer Page' (see Figure 7):

- Current and Pending Support Forms
- CV and Publication Lists
- FY12 Final Performance Reports
- FY13 Funded Grants

Figure 7. Links to supporting documents.

Both indiviudal Current and Pending Support (CPS) forms and CV and Publication (CV-Pubs) lists are organized by 'First Name Last Name'. To access someone's CPS or CV-Pubs, click on the component (see arrow Figure 7), and then locate and click on the indiviudal's name (see Figure 8). The PDF file will open in a new browswer tab or window.