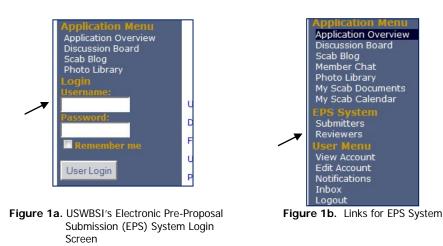

## Logging into the EPS System

To access the Reviewers section of the USWBSI's Electronic Pre-Proposal Submission (EPS) System, you must first login at the USWBSI's Home Page (<u>http://scabusa.org/home</u>). Next, enter your Username and Password into the login fields and click on 'User Login' button or hit the 'Enter' key (see figure 1a).

Then click on 'Reviewers' (see arrow in Figure 1a) under the EPS System application.