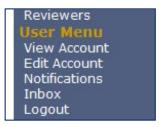

### Exiting EPS System

When you are ready to leave the EPS System, click on 'Return to Main Site' on the left side links, and then click on 'Logout' above the 'Search' box on the left side links on the USWBSI's Home Page (see Figure 11).

Figure 11. User's Logout