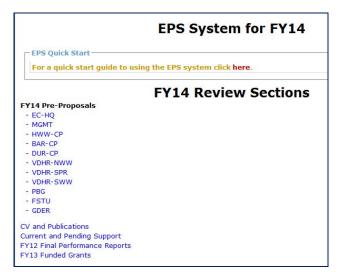

## Overview of Navigating the EPS System

You have now entered the main page from where you can easily access FY14 preproposal(s) and supporting doucments (Current and Pending Support, CV and Publication Lists, FY12 Final Performance Reports and FY13 Final USWBSI Funded Grants). The Preproposals will be displayed under the 'FY14 Review Sections' (see Figure 2).

Figure 2. Reviewer's Home Page showing link to MGMT pre-proposals and supporting documents.

## Viewing Pre-Proposals

On the 'EPS Reivewer Page', click on the research area (see arrow in Figure 2) to see the list of pre-proposals submitted to this area (Figure 3).

| FY14 MGMT Pre-Proposals |
|-------------------------|
| FY14-AL-030             |
| FY14-BR-017             |
| FY14-DE-018             |
| FY14-DE-019             |
| FY14-PA-024             |
| FY14-PA-025             |