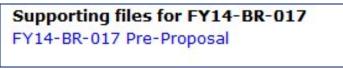

Figure 3. Arrow indicating what to click on in order to open/view PDF file of pre-proposal.

Next, click on the 'Pre-Proposal ID' (see arrow in Figure 3) and then the 'Pre-Proposal' to view the document.

Figure 4. Arrow indicating what to click on in order to view a specific pre-proposal.

Depending on your browser's settings, the file (shown in Figure 5) will open in a new browser window or tab, or will open in the same browser window. If it opens in the same browser window, click the 'Back Arrow' in your browser to return to the previous page. Repeat these steps to view each pre-proposal.