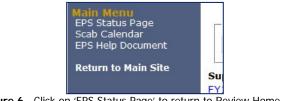

### EPS Quick Links

To return to the main Review page click on 'EPS Status Page' under the Main Menu links (see Figure 6).

Figure 6. Click on 'EPS Status Page' to return to Review Home Page.

Repeat these steps to veiw each pre-proposal you are assigned to review.