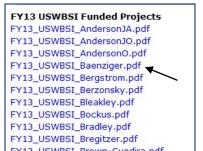

Figure 8. List of (and links to) Inidivudal CV and Publications.

The FY13 Funded Grants are ordered by the PIs' Last Name as indicated in Figure 9.

Figure 9. List of (and links to) Inidivudal FY13 Funded Grant Applications.

When done viewing file, close tab or browser window. Repeat these steps to access each FY13 Funded Grant.

The link to the FY12 Final Performance Reports will open a new tab taking you to the report records within our Projects-Grants database. You can use the 'Submitted by Search' or the 'Submitted by Rolodex' to quickly find the report (unsing PI's last name) for which are interested in viewing. To open the report, click on the 'View' button (see arrow in Figure 10) next to the 'Title' (PI's last name is at the beginning of the title).